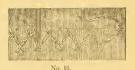

No. 1.

T 0

No. 3.

BUTTON-HOLE STITCH. (ORDINARY.) Nos. 1, 2, 3 and 4.

These four samples show as many different methods of setting button-hole stitches along the edge of flannel, canvas, linen, or whatever fabric or article requires a border of this style. The effects are produced by changing the direction of the needle when making the stitches. In doing fancy work, or bordering any useful article that needs to be gay, shaded silk will be very effective in the leaf style illustrated.